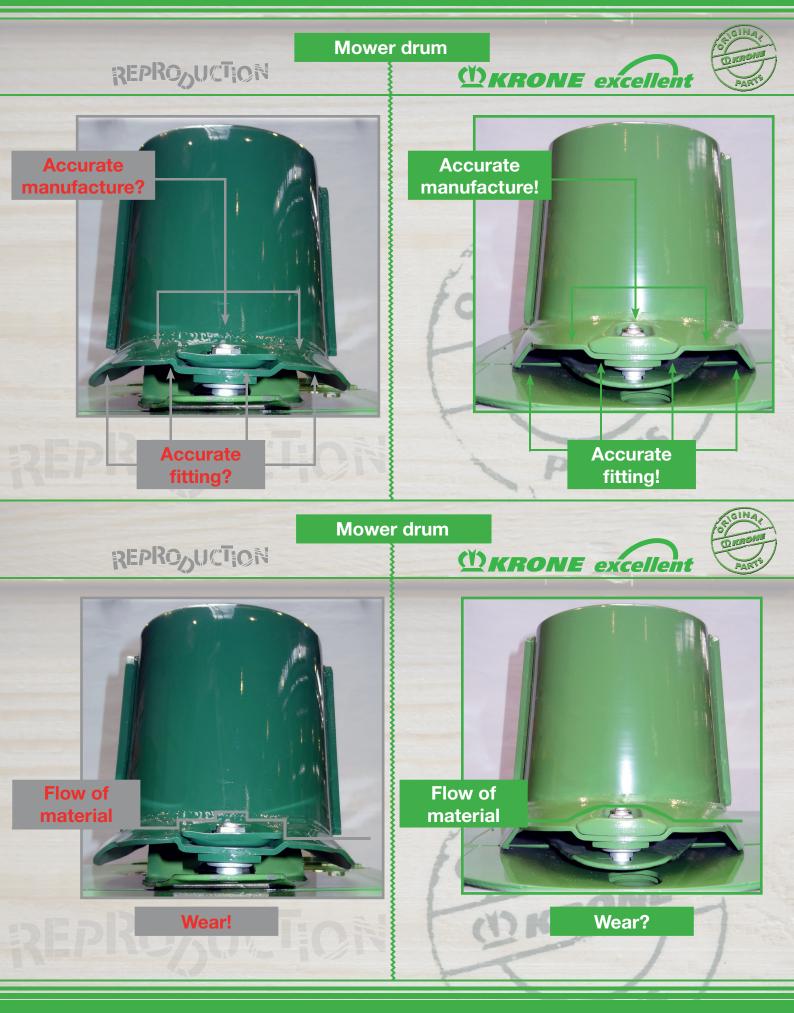

## REPRODUCTION

Blade carrier Material strength: approx. 465 N/mm<sup>2</sup>

Mower drum Centrifugal force due to unbalanced mass: approx. 10 kg

> Bolt welded. Resulting in an <u>extremely high</u> <u>safety risk!</u>

Blade carrier Material strength: approx. 1,385 N/mm<sup>2</sup>

<u>Mower drum</u> Centrifugal force due to unbalanced mass: approx. 0.075 kg

Bolt pressed resulting in an <u>absolutely secure</u> hold of the knives.