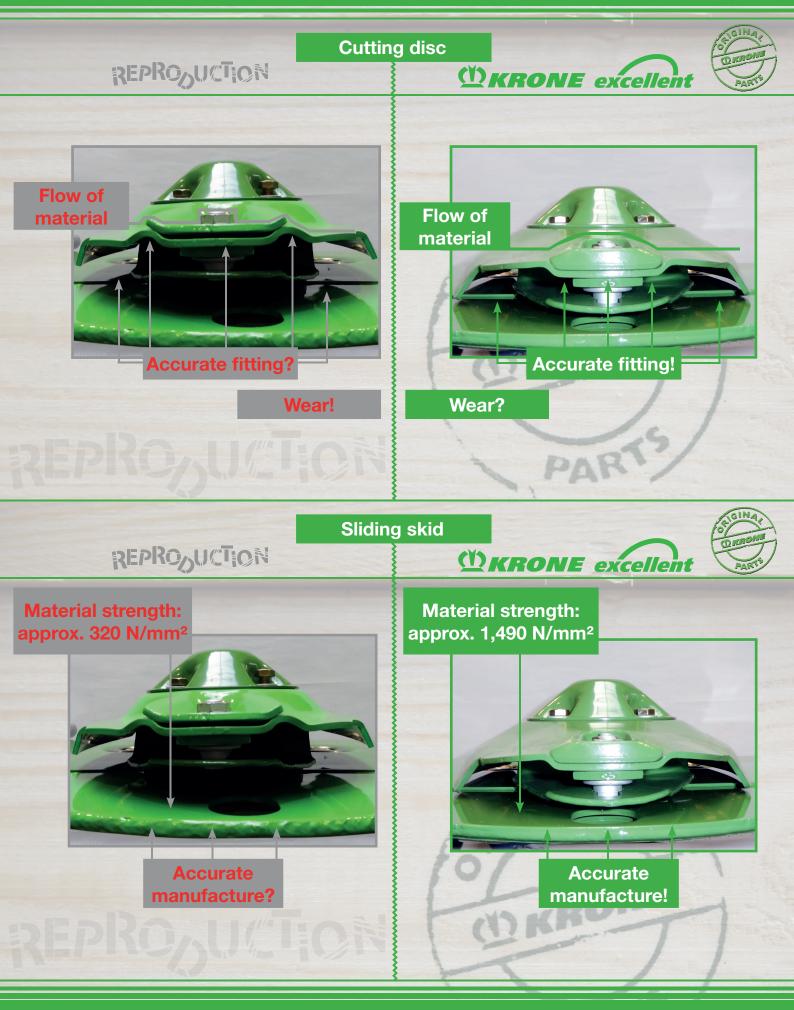

## REPRODUCTION

Blade carrier Material strength: approx. 465 N/mm<sup>2</sup>

Mower drum Centrifugal force due to unbalanced mass: approx. 10 kg

> Bolt welded. Resulting in an <u>extremely high</u> <u>safety risk!</u>

Blade carrier Material strength: approx. 1,385 N/mm<sup>2</sup>

<u>Mower drum</u> Centrifugal force due to unbalanced mass: approx. 0.075 kg

Bolt pressed resulting in an <u>absolutely secure</u> hold of the knives.